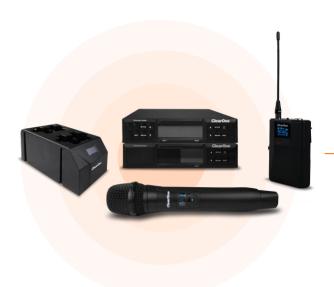

### **DIALOG® AERO**

DIALOG® AERO is a wideband UHF 2-channel encrypted digital wireless microphone solution with over 100 MHz of RF tuning range.

**Learn more** 

### DIALOG® UVHF Wireless Microphone

The ClearOne DIALOG® UVHF is a highly flexible wireless microphone system that delivers, in a single access point, incredibly robust reception and more available spectrum on-demand than any other product in its class.

**Learn more** 

6