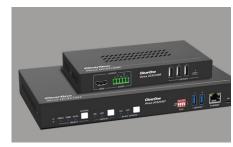

# Versa® 120D USB-C DOCKING STATION

A versatile collaboration solution combining a USB-C Docking Station and Dante audio networking into a single easy-to-use device.

**Learn more** 

### VERSA® UCS2100 Collaboration Switcher Kit

Versa UCS2100 is a collaboration switcher kit designed for modern hybrid, flexible UC (Unified Communication) meeting spaces.

| BYOD Collaboration Solutions                    |         |                                                                                                                                                                                                                                                                                                                                                                          |            |
|-------------------------------------------------|---------|--------------------------------------------------------------------------------------------------------------------------------------------------------------------------------------------------------------------------------------------------------------------------------------------------------------------------------------------------------------------------|------------|
| MODEL                                           | IMAGE   | DESCRIPTION                                                                                                                                                                                                                                                                                                                                                              |            |
|                                                 |         | Room                                                                                                                                                                                                                                                                                                                                                                     |            |
| Versa® 120D USB-C<br>DOCKING STATION            | C - III | A versatile collaboration solution combining<br>a USB-C Docking Station and Dante audio<br>networking into a single easy-to-use device.                                                                                                                                                                                                                                  | Learn more |
| Versa® USB22D<br>Dante® to USB                  |         | Versa USB22D lets you connect any computer to a Dante network with no software installation and can be used with any audio application for playback or capture, making it ideal for conference rooms, classrooms, and lecture halls.                                                                                                                                     | Learn more |
| Versa® Lite<br>BMA 360D                         |         | Versa USB22D Supports 2x2 channels of bidirectional audio, allowing PCs and mobile devices to playout and capture audio with Dante enabled devices over a standard IP network. Automatically discover and natively configure using Audinate® Dante® Controller software Versa USB22D enables any computer to be used with the ClearOne BMA 360D ceiling tile beamformer. | Learn more |
| COLLABORATE<br>Versa Lite CT                    |         | COLLABORATE® Versa Lite CT features a USB audio-enabled Beamforming Ceiling Tile Microphone Array that brings cost-effective and superb professional conferencing audio to small-and mid-sized meeting rooms.                                                                                                                                                            | Learn more |
| COLLABORATE<br>Versa Pro CT                     |         | An unbeatable new product offering that includes a Huddle CT audio DSP and the new Huddle-compatible and patented BMA CT that is a perfect fit for small-to mediumsized rooms.                                                                                                                                                                                           | Learn more |
| CONSOLE AI Lite<br>Configuration<br>Software    |         | The smart way to configure your COLLABORATE® Versa Pro BYOD video collaboration systems.                                                                                                                                                                                                                                                                                 | Learn more |
| Versa® UCS2100<br>Collaboration<br>Switcher Kit |         | Versa UCS2100 is a collaboration switcher kit designed for modern hybrid, flexible UC (Unified Communication) meeting spaces.                                                                                                                                                                                                                                            | Learn more |
| COLLABORATE<br>Versa Hub                        |         | Provides single-USB connections in various workspaces for simple, ergonomic connection of peripheral devices to room PC or laptops                                                                                                                                                                                                                                       | Learn more |