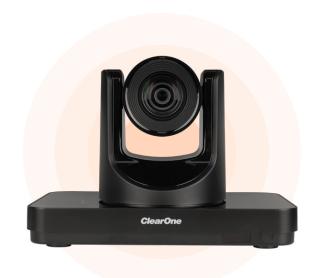

### **UNITE® 260N Pro Camera**

A professional 4K Ultra HD camera with NDI® | HX, designed to meet the requirements of NDI workflows. Experience real time camera control, switching, and IP streaming, enabling dynamic broadcast-style video. Expand your reach and effortlessly engage larger audiences, eliminating the need for complex and costly setups.

**Learn more** 