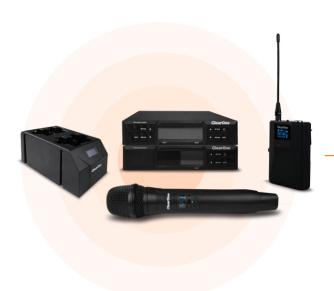

### **DIALOG® AERO**

DIALOG® AERO is a wideband UHF 2-channel encrypted digital wireless microphone solution with over 100 MHz of RF tuning range.

**Learn more** 

### DIALOG® UVHF Wireless Microphone

The ClearOne DIALOG® UVHF is a highly flexible wireless microphone system that delivers, in a single access point, incredibly robust reception and more available spectrum on-demand than any other product in its class.

**Learn more** 

6