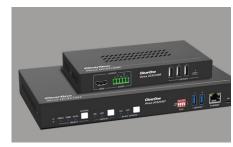

# **CONVERGENCE AV Manager**

CONVERGENCE®
Cloud AV Manager

CONVERGENCE® Enterprise AV Manager

| Audio Conferencing                      |                         |                                                                                                                                                                                                    |            |  |
|-----------------------------------------|-------------------------|----------------------------------------------------------------------------------------------------------------------------------------------------------------------------------------------------|------------|--|
| MODEL                                   | IODEL IMAGE DESCRIPTION |                                                                                                                                                                                                    |            |  |
|                                         | Convergence AV Manager  |                                                                                                                                                                                                    |            |  |
| CONVERGENCE<br>Cloud AV Manager         |                         | CONVERGENCE Cloud AV Manager is<br>a multi-tenant cloud service for AV<br>practitioners to centrally monitor, audit,<br>and control all their customers' ClearOne<br>Pro Audio products worldwide. | Learn more |  |
| CONVERGENCE<br>Enterprise AV<br>Manager |                         | CONVERGENCE Enterprise AV Manager is single tenant software for an organization to centrally monitor, audit, and control their ClearOne Pro Audio products worldwide.                              | Learn more |  |