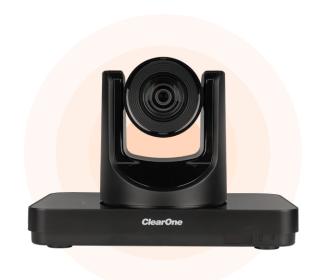

### **UNITE® 260N Pro Camera**

A professional 4K Ultra HD camera with NDI® | HX, designed to meet the requirements of NDI workflows. Experience real time camera control, switching, and IP streaming, enabling dynamic broadcast-style video. Expand your reach and effortlessly engage larger audiences, eliminating the need for complex and costly setups.

**Learn more** 