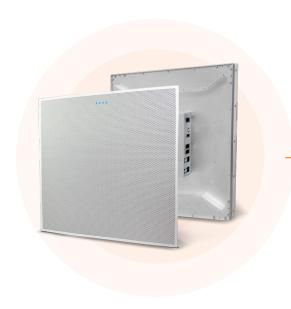

### **BMA 360DX**

The BMA 360DX is a transformative union of AV and IT technologies shattering the traditional market barrier between performance and ease-of-deployment. This next generation design provides an ecofriendly audio-conferencing solution - all-in-one innovative ceiling tile.

Learn more