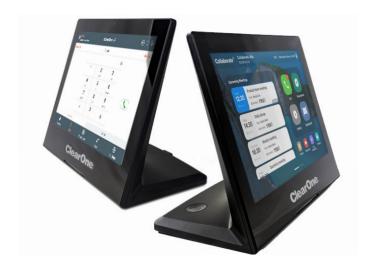

## **Conference Controller**

A highly intuitive 10-inch, touch screen device designed for ClearOne's COLLABORATE® Live video conferencing system and CONVERGE Pro 2 audio conferencing system – a perfect addition to any meeting room.

- > 10.1 inch display with 1280x800 capacitive touch-screen resolution.
- > The slim and modern industrial design blends well with modern conference room aesthetics
- > Integrated base with attachment point makes it easy to secure on a conference room table.

#### At your fingertips

Integrated base with attachment point makes it easy to secure on a conference room table.

#### **SCREEN**

- •10.1" (25.7 cm)
- •1280 x 800 resolution
- •10-point capacitive touch

#### **DIMENSIONS**

•7.31" x 10.06" x 4.19" (185.76mm x 256mm x 106mm)