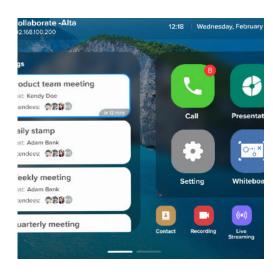

- > Modern user interface makes controlling conferencing functions as intuitive and simple as familiar mobile and tablet devices.
- > Conveniently connect through wired Ethernet or Wi-Fi
- > Power with the included power cord or through standard Power Over Ethernet (PoE) for clutter-free cabling.
- > Easy contact management with search function.

#### **Complete intuitive control**

Modern user interface makes controlling conferencing functions as intuitive and simple as familiar mobile and tablet devices.