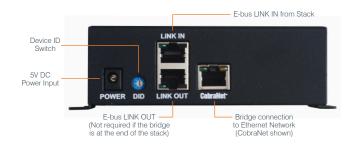

### **CONNECT NETWORK BRIDGE REAR PANEL & APPLICATION DIAGRAM**

Power and Status

Input

100-240V AC @50-60Hz, 0.3A

Output

5V DC @1.2A

CONNECTIONS

Works with: CONVERGE Pro 840T, 880, 880T, 880TA, 8i, TH20, VH20 CONVERGE SR1212, SR1212A

Expansion Bus In 1 port, CAT-5, 200 ft

Expansion Bus Out 1 port, CAT-5, 200 ft

CobraNet Port (CONNECT CobraNet)

CAT-5, 328 ft, 10/100 Mbps

MECHANICAL

1.7" x 5.7" x 5.8" (W x H x D) (4.3 cm x 14.5 cm x 14.7 cm)