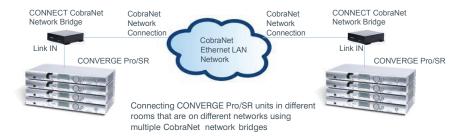

ular approach to networking allows use of CobraNet as needed with CONNECT network bridges.







Corporate Conference Room

Courtroom

Education/Training Center

Entertainment/Sports Venue

Healthcare

Hospitality

House of Worship

Convention Center

Overflow Room

## Features \_

- + 8 x 8 I/O audio extends system boundaries, transmitting audio channels through network
- + Works with all CONVERGE Pro and CONVERGE SR products
- + Modular approach allows you to build your system over time
- + Acts as an end-point device for the network, with up to 8 units on each expansion bus
- + Configuration through familiar CONVERGE Console software
- + Firmware upgradable through CONVERGE Pro expansion bus
- + Compact, 1/3 RU size



### **CONNECT NETWORK BRIDGE REAR PANEL & APPLICATION DIAGRAM**





## Functional Specifications

Three Selectable Audio Modes

8 in x 8 out channels

Sampling Rate 48 kHz

Dynamic Range

>100 dB (non A-weighted)

**POWER** 

LED

Power and Status

Input

100-240V AC @50-60Hz, 0.3A

Output

5V DC @1.2A

CONNECTIONS

Works with: CONVERGE Pro 840T, 880, 880T, 880TA, 8i, TH20, VH20 CONVERGE SR1212, SR1212A

Expansion Bus In 1 port, CAT-5, 200 ft

Expansion Bus Out 1 port, CAT-5, 200 ft

CobraNet Port (CONNECT CobraNet)

CAT-5, 328 ft, 10/100 Mbps

MECHANICAL

1.7" x 5.7" x 5.8" (W x H x D) (4.3 cm x 14.5 cm x 14.7 cm)

### **ENVIRONMENTAL**

Operating Temperature 32° - 104°F (0° - 40°C), Relative Humidity: 0 to 90%

## **MOUNTING OPTIONS**

Rack Mount (requires 3-unit rack mount plate)

Tabletop (rubber feet)

Underside of the table (built-in mounting flang