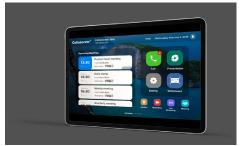

#### VERSA<sup>™</sup> UCS2100 Collaboration Switcher Kit

Versa UCS2100 is a collaboration switcher kit designed for modern hybrid, flexible UC (Unified Communication) meeting spaces.

Learn more