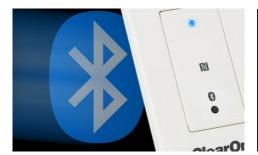

#### Wall-Mount Bluetooth Expander

Enables Bluetooth audio conferencing and streaming from mobile devices to ClearOne's CONVERGE® Pro 2 and Huddle Audio DSPs.