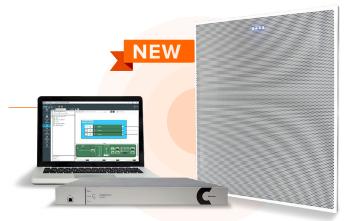

#### **BMA 360D**

The BMA 360D with Dante<sup>®</sup> audio is the microphone array ceiling tile that incorporates the world's most advanced technology and works with any Dante enabled DSP mixer. Choose any DSP mixer that has Dante audio and the BMA 360D pairs perfectly and delivers unrivaled audio performance.

#### Learn more

| Microphones                          |        |                                                                                                                                                                                                                                                                                                                                                                                                                                                                                                                                    |            |
|--------------------------------------|--------|------------------------------------------------------------------------------------------------------------------------------------------------------------------------------------------------------------------------------------------------------------------------------------------------------------------------------------------------------------------------------------------------------------------------------------------------------------------------------------------------------------------------------------|------------|
| MODEL                                | IMAGE  | DESCRIPTION                                                                                                                                                                                                                                                                                                                                                                                                                                                                                                                        |            |
|                                      |        | Beamforming Mic Arrays                                                                                                                                                                                                                                                                                                                                                                                                                                                                                                             |            |
| BMA 360                              |        | The BMA 360 with Voice Lift and Camera Tracking technology is the world's most<br>technologically advanced beamforming microphone array ceiling tile delivering<br>unrivaled audio performance and deployment ease in conference rooms.                                                                                                                                                                                                                                                                                            | Learn more |
| Collaborate<br>Versa Lite CT         |        | COLLABORATE® Versa Lite CT features a USB audio-enabled Beamforming Ceiling<br>Tile Microphone Array that brings cost-effective and superb professional conferencing<br>audio to small-and mid-sized meeting rooms.                                                                                                                                                                                                                                                                                                                | Learn more |
| Collaborate<br>Versa Pro CT          |        | An unbeatable new product offering that includes a Huddle CT audio DSP and the new Huddle-compatible and patented BMA CT that is a perfect fit for small-to medium-sized rooms.                                                                                                                                                                                                                                                                                                                                                    | Learn more |
| Beamforming<br>Microphone CT         |        | Ceiling-tile beamforming microphone array with all the audio processing built right<br>in - beamforming, echo cancellation, and noise cancellation, eliminating the need<br>for additional processing in a DSP mixer; making the system simpler and more<br>cost-effective. Includes a built-in 2x10W amplifier for conveniently driving ceiling<br>loudspeakers and works natively with the CONVERGE Pro 2 DSP mixer, DIALOG 20<br>wireless mic system, and P-Link peripherals.                                                   | Learn more |
| BMA 360D                             |        | The BMA 360D with Dante® audio is the microphone array ceiling tile that<br>incorporates the world's most advanced technology and works with any Dante<br>enabled DSP mixer. Choose any DSP mixer that has Dante audio and the BMA 360D<br>pairs perfectly and delivers unrivaled audio performance.                                                                                                                                                                                                                               | Learn more |
| Beamforming<br>Microphone Array 2    | C P. C | Second-generation, professional-grade Beamforming Mic Array with beamforming<br>and adaptive acoustic steering (think of it as smart beam selection), ClearOne's<br>next-generation Acoustic Echo Cancellation and Noise Cancellation. The ultra-sleek<br>design fits into any conferencing environment and delivers the clearest audio pickup<br>available with its Acoustic Intelligence. Works with CONVERGE Pro 2 DSP mixers<br>through native P-link connection and connects with DIALOG 20 2-Channel Wireless<br>Mic System. | Learn more |
| Beamforming<br>Microphone Array      | e i    | The Pro-Audio industry's first professional-grade microphone array with beamforming<br>and adaptive steering technology and next-generation AEC. Works with CONVERGE<br>Pro & COLLABORATE® Room Pro. Available in both glossy white and black finishes.                                                                                                                                                                                                                                                                            | Learn more |
|                                      |        | Ceiling Mic Arrays                                                                                                                                                                                                                                                                                                                                                                                                                                                                                                                 |            |
| Ceiling Microphone<br>Array Analog-X |        | One of the newest additions to our ceiling mic lineup and our most advanced<br>tri-element ceiling microphone array for conferencing and sound reinforcement<br>applications. Supports daisy-chain option to make 12-mic system, and has 100% RF<br>immunity, longer drop-down cable, LED indication for off/on/mute, and Mic indicator.<br>Works with ClearOne CONVERGE Pro 2 DSP mixers and any 3rd-party DSP mixers.                                                                                                            | Learn more |
| Ceiling Microphone<br>Array Dante    |        | One of the newest additions to our ceiling mic lineup and our most advanced<br>tri-element ceiling microphone array with built-in Dante audio networking interface<br>for conferencing and sound reinforcement applications. Supports daisy-chain option<br>to make 12-mic system and has 100% RF immunity, longer drop-down cable, LED<br>indication for off/on/mute, and Mic indicator. Works with ClearOne CONVERGE Pro 2<br>DSP mixers and any 3rd-party Dante DSP mixers.                                                     | Learn more |
| Ceiling<br>Microphone Array          |        | Three wide-range microphones mounted together into a single-unit array, provide the rich sound of three individual, unidirectional microphones while maintaining full 360-degree coverage. Connect multiple arrays with standard Cat5 cable to CONVERGE Pro or INTERACT DSP mixers.                                                                                                                                                                                                                                                | Learn more |