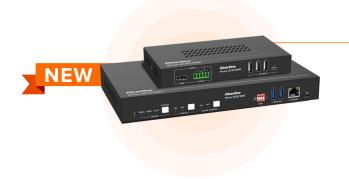

#### VERSA<sup>™</sup> UCS2100 Collaboration Switcher Kit

Versa UCS2100 is a collaboration switcher kit designed for modern hybrid, flexible UC (Unified Communication) meeting spaces.

Learn more