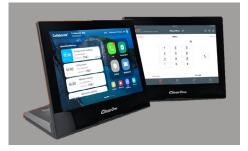

#### VERSA<sup>™</sup> UCS2100 Collaboration Switcher Kit

Versa UCS2100 is a collaboration switcher kit designed for modern hybrid, flexible UC (Unified Communication) meeting spaces.

Learn more