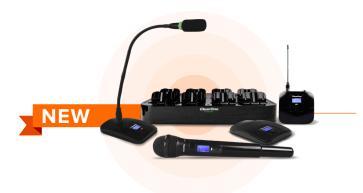

#### **DIALOG UVHF Wireless Microphone**

The ClearOne DIALOG UVHF is a highly flexible wireless microphone system that delivers, in a single access point, incredibly robust reception and more available spectrum on-demand than any other product in its class.

Learn more

| Microphones                             |       |                                                                                                                                                                                                                                                                                                                                                                                                                                                    |            |
|-----------------------------------------|-------|----------------------------------------------------------------------------------------------------------------------------------------------------------------------------------------------------------------------------------------------------------------------------------------------------------------------------------------------------------------------------------------------------------------------------------------------------|------------|
| MODEL                                   | IMAGE | DESCRIPTION                                                                                                                                                                                                                                                                                                                                                                                                                                        |            |
|                                         |       | Wireless Mics                                                                                                                                                                                                                                                                                                                                                                                                                                      |            |
| DIALOG 20 Wireless<br>Microphone System |       | Feature-rich, and complete 2-channel Wireless Mic System that consists of a receiver<br>with built-in antenna, all types of transmitters - boundary tabletop, gooseneck<br>podium, handheld, beltpack, and docking station. Works at 2.4 GHz rage, optimized<br>to work natively with CONVERGE Pro 2 DSP mixer and Beamforming Mic Array 2<br>products; but can work with any DSP mixer. Suitable for low-channel (1, 2, 3, 4)<br>systems.         | Learn more |
| WS800 Wireless<br>Microphone System     |       | Digital Wireless Mic system with 4-channel and 8-channel receivers, Docking<br>Station, All Types of transmitters - Boundary Tabletop, Gooseneck Podium, Beltpack,<br>Handheld Microphones, Extension Antenna kits. The most economical and versatile<br>wireless system on the market today with easy installation, use, and scaling.<br>Complements other professional-audio products from ClearOne, and works with any<br>3rd-party DSP mixers. | Learn more |
| DIALOG® 10 USB                          |       | ClearOne's DIALOG 10 USB is the industry's only single-channel wireless mic system that offers pro-quality audio with USB connectivity. Add any uvh microphone for your preferred setting.                                                                                                                                                                                                                                                         | Learn more |
| DIALOG UVHF<br>Wireless Microphone      |       | The ClearOne DIALOG UVHF is a highly flexible wireless microphone system that delivers, in a single access point, incredibly robust reception and more available spectrum on-demand than any other product in its class.                                                                                                                                                                                                                           | Learn more |
| Other Microphones                       |       |                                                                                                                                                                                                                                                                                                                                                                                                                                                    |            |
| Other Microphones                       | *     | High-quality mics provide coverage for any environment, with solutions ranging from traditional wired mics to the first-generation Beamforming Mic Array and Ceiling Mic Array                                                                                                                                                                                                                                                                     | Learn more |