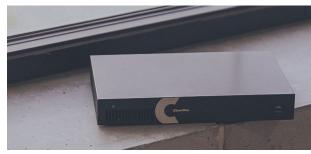

#### **BMA 360D**

The BMA 360D with Dante<sup>®</sup> audio is the microphone array ceiling tile that incorporates the world's most advanced technology and works with any Dante enabled DSP mixer. Choose any DSP mixer that has Dante audio and the BMA 360D pairs perfectly and delivers unrivaled audio performance.