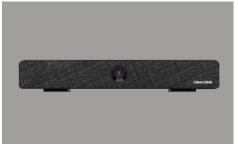

#### VERSA<sup>™</sup> UCS2100 Collaboration Switcher Kit

Versa UCS2100 is a collaboration switcher kit designed for modern hybrid, flexible UC (Unified Communication) meeting spaces.

Learn more