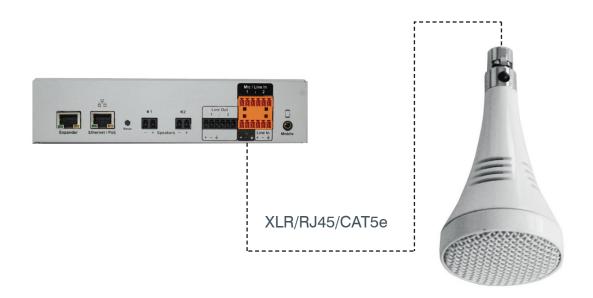

## **Connecting Mic to CONVERGE Huddle**

Connect the Ceiling Mic Array to a Mic/Line input on the CONVERGE Huddle.