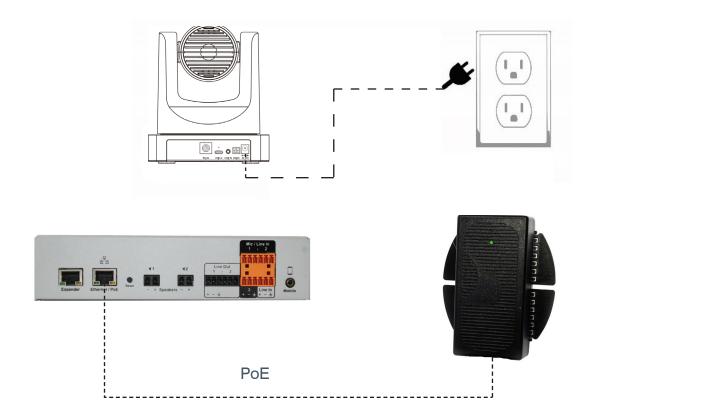

### **Connecting Power Supply**

Connect the camera to a power supply. Connect the CONVERGE Huddle to a PoE power injector (Midspan), or PoE Ethernet Network Switch (Endspan).