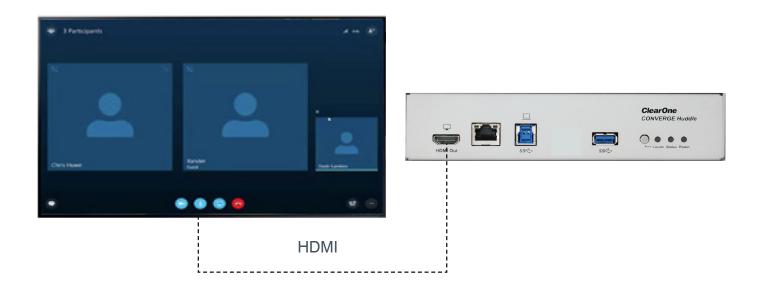

## **Connecting Display to CONVERGE Huddle**

Connect a room display to the HDMI output port on the CONVERGE Huddle.