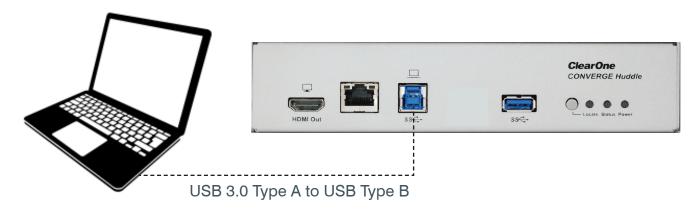

## **Connecting USB to Camera**

Connect the UNITE 160 camera to a USB 3.0 port on the CONVERGE Huddle.

Connect your laptop to the USB 3.0 Type-B input port on the CONVERGE Huddle.

For more detailed information about CONVERGE Huddle, Ceiling Mic Array, and UNITE 160 products, please refer to the appropriate user manual or quick start guide on the ClearOne website: <u>Converge Huddle</u>