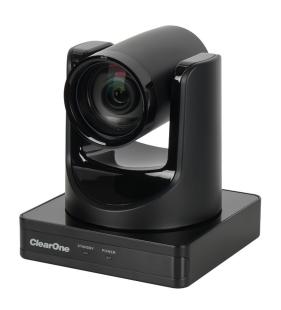

# **Components Included**

The COLLABORATE VERSA PRO 160 includes the UNITE™ 160 4K Camera, the CONVERGE Huddle DSP Mixer, a Ceiling Mic Array.

#### **COLLABORATE Versa Pro 160**

| No | Description                                                                                                                                                                                      | Products |
|----|--------------------------------------------------------------------------------------------------------------------------------------------------------------------------------------------------|----------|
| 1  | 910-3200-701:  (1)CONVERGE Huddle, (2-4) Terminal Block Connectors, (5) USB 3.0 cable, (6) TRRS cable, (7) Mini COMBICON plug connectors, (8-9) Phillips pan-head screws, (10) Mounting ears kit |          |
| 2  | 910-2100-012  UNITE 160 4K camera, power supply, USB 3.0 Cable Type B to Type A, 5ft, and camera remote control                                                                                  |          |
| 3  | 910-001-013-W  Ceiling Microphone Array, Includes microphone array, RJ45 to Phoenix adapter, ceiling mounting base, 12" drop-down cable, 24" dropdown cable, 25'plenum rated CAT5e cable         |          |
| 4  | 910-3200-202  POE POWER SUPPLY KIT, Includes 1 x 36 Watt PoE+ Injector, 2 x 25 ft CAT6 cables.                                                                                                   | Trans.   |

## **Connecting USB to Camera**

Connect the UNITE 160 camera to a USB 3.0 port on the CONVERGE Huddle.

**Ceiling Mic** 

**Unite 160 4K**