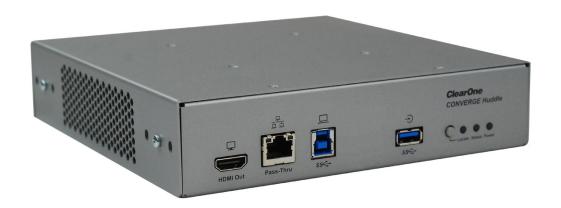

#### **COLLABORATE Versa Pro 160**

| No | Description                                                                                                                                                                                      | Products |
|----|--------------------------------------------------------------------------------------------------------------------------------------------------------------------------------------------------|----------|
| 1  | 910-3200-701:  (1)CONVERGE Huddle, (2-4) Terminal Block Connectors, (5) USB 3.0 cable, (6) TRRS cable, (7) Mini COMBICON plug connectors, (8-9) Phillips pan-head screws, (10) Mounting ears kit |          |
| 2  | 910-2100-012  UNITE 160 4K camera, power supply, USB 3.0 Cable Type B to Type A, 5ft, and camera remote control                                                                                  |          |
| 3  | 910-001-013-W  Ceiling Microphone Array, Includes microphone array, RJ45 to Phoenix adapter, ceiling mounting base, 12" drop-down cable, 24" dropdown cable, 25'plenum rated CAT5e cable         |          |
| 4  | 910-3200-202  POE POWER SUPPLY KIT, Includes 1 x 36 Watt PoE+ Injector, 2 x 25 ft CAT6 cables.                                                                                                   | Trans.   |

## **Connecting Display to CONVERGE Huddle**

Connect a room display to the HDMI output port on the CONVERGE Huddle.

### **Connecting Power Supply**

Connect the camera to a power supply. Connect the CONVERGE Huddle to a PoE power injector (Midspan), or PoE Ethernet Network Switch (Endspan).

Connect your laptop to the USB 3.0 Type-B input port on the CONVERGE Huddle.

For more detailed information about CONVERGE Huddle, Ceiling Mic Array, and UNITE 160 products, please refer to the appropriate user manual or quick start guide on the ClearOne website: <u>Converge Huddle</u>