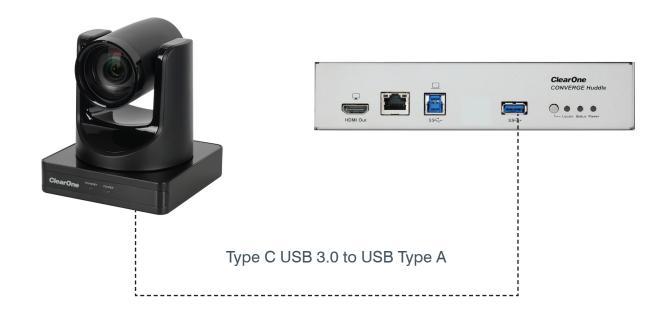

## **Connecting USB to Camera**

Connect the UNITE 160 camera to a USB 3.0 port on the CONVERGE Huddle.