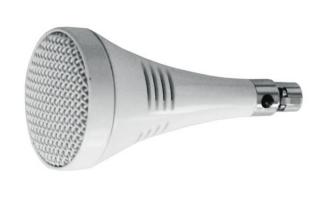

# **Components Included**

The COLLABORATE VERSA PRO 160 includes the UNITE™ 160 4K Camera, the CONVERGE Huddle DSP Mixer, a Ceiling Mic Array.

#### **COLLABORATE Versa Pro 160**

| No | Description                                                                                                                                                                                      | Products |
|----|--------------------------------------------------------------------------------------------------------------------------------------------------------------------------------------------------|----------|
| 1  | 910-3200-701:  (1)CONVERGE Huddle, (2-4) Terminal Block Connectors, (5) USB 3.0 cable, (6) TRRS cable, (7) Mini COMBICON plug connectors, (8-9) Phillips pan-head screws, (10) Mounting ears kit |          |
| 2  | 910-2100-012  UNITE 160 4K camera, power supply, USB 3.0 Cable Type B to Type A, 5ft, and camera remote control                                                                                  |          |
| 3  | 910-001-013-W  Ceiling Microphone Array, Includes microphone array, RJ45 to Phoenix adapter, ceiling mounting base, 12" drop-down cable, 24" dropdown cable, 25'plenum rated CAT5e cable         |          |
| 4  | 910-3200-202  POE POWER SUPPLY KIT, Includes 1 x 36 Watt PoE+ Injector, 2 x 25 ft CAT6 cables.                                                                                                   | Trans.   |

## **Connecting Mic to CONVERGE Huddle**

Connect the Ceiling Mic Array to a Mic/Line input on the CONVERGE Huddle.

**Ceiling Mic** 

**Unite 160 4K**