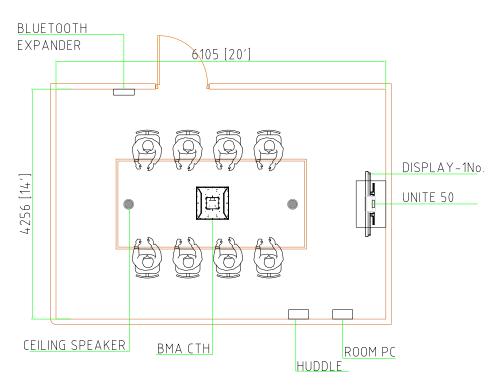

#### **Room Illustrations**

#### **Room Description**

Small meeting space for up to 8 people with all the connectivity needs for a modern conference room.