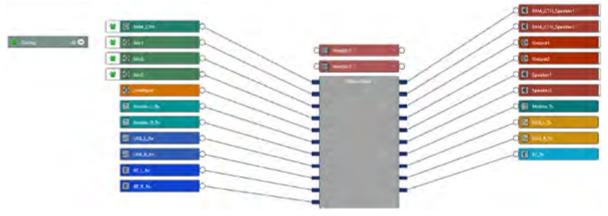

10, and one SIP/H.32 gateway for 90 days. |
| 1   | 910-3200-202     | 36W PoE+ power supply kit<br>for BMA | Includes 1 x 36 Watt PoE+ Injector, 2 x 25 ft<br>CAT6 cables                                                   |
| 1   | 910-3200-303     | CONVERGE® Bluetooth<br>Expander      | Includes Bluetooth Expander Wall Panel, Trim<br>Plate, Low Voltage 1-Gang Wall Bracket, NFC<br>Button          |
| 1   | 910-2100-006     | UNITE <sup>®</sup> 50 4K ePTZ Camera | 4K 30 fps, USB, e-PTZ with UVC Protocol,<br>120° ultra wide-angle<br>field-of-view                             |
| 1   | 910-151-001-01-1 | Ceiling Speakers                     | Includes 2 x LS7CT ceiling speakers with 8 ohm and 70V/100V transformer taps and ceiling tile bridges.         |

#### **FlowView<sup>™</sup> Diagram**



Download the Huddle Space files: HERE

#### SALES AND INQUIRIES

Headquarters 5225 Wiley Post Way Suite 500 Salt Lake City, UT 84116

L

Headquarters Main: +1.801.975.7200 Sales Tel: +1.801.975.7200 sales@clearone.com Tech Support Tel: +1.801.974.3760 audiotechsupport@clearone.com

Other product names may be registered trademarks of their respective owners who do not necessarily endorse ClearOne or ClearOne's products. All rights reserved. Information in this document subject to change without notice. © 2022 ClearOne.