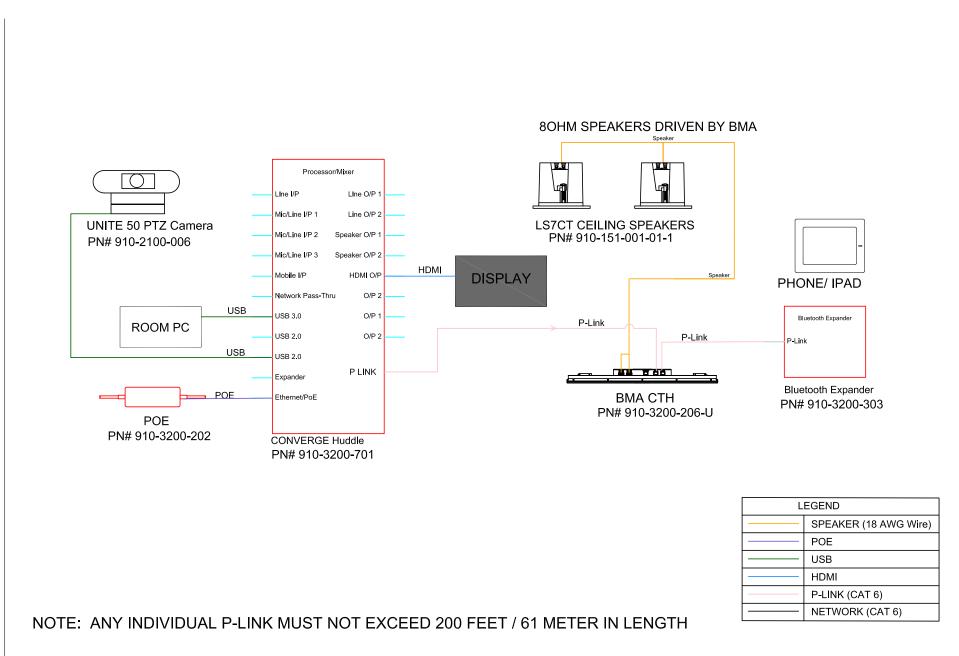

#### **Wiring Diagram**

#### **Equipment list:**

| Qty | Part Number      | Product Name                         | Description                                                                                                    |
|-----|------------------|--------------------------------------|----------------------------------------------------------------------------------------------------------------|
| 1   | 930-3200-206     | COLLABORATE®<br>Versa PRO CT         | Includes CONVERGE Huddle CTH, BMT CTH 24 inch, COLLABORATE Space Pro 10, and one SIP/H.32 gateway for 90 days. |
| 1   | 910-3200-202     | 36W PoE+ power supply kit<br>for BMA | Includes 1 x 36 Watt PoE+ Injector, 2 x 25 ft<br>CAT6 cables                                                   |
| 1   | 910-3200-303     | CONVERGE® Bluetooth<br>Expander      | Includes Bluetooth Expander Wall Panel, Trim<br>Plate, Low Voltage 1-Gang Wall Bracket, NFC<br>Button          |
| 1   | 910-2100-006     | UNITE <sup>®</sup> 50 4K ePTZ Camera | 4K 30 fps, USB, e-PTZ with UVC Protocol,<br>120° ultra wide-angle<br>field-of-view                             |
| 1   | 910-151-001-01-1 | Ceiling Speakers                     | Includes 2 x LS7CT ceiling speakers with 8 ohm and 70V/100V transformer taps and ceiling tile bridges.         |