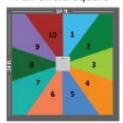

#### Full Circle/Square

| Room size              | Beams |
|------------------------|-------|
| 10" x 10" to 18" x 18" | 6     |
| 12' x 12' to 20' x 20' | 8     |
| 22' x 22' to 24' x 24' | 10    |