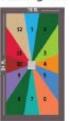

#### Rectangular

| Room size              | Beams |
|------------------------|-------|
| 10" x 14" to 18" x 22" | 6     |
| 10' x 16' to 18' x 24' | 8     |
| 12' x 22' to 20' x 36' | 12    |