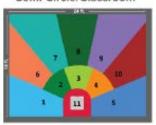

### Semi-Circle/Classroom

| Room size             | Beams |
|-----------------------|-------|
| 16" x 8" to 22" x 16" | 6     |
| 24' x 18'             | 11    |

Note: The example room sizes are based on a 10 ft. ceiling.