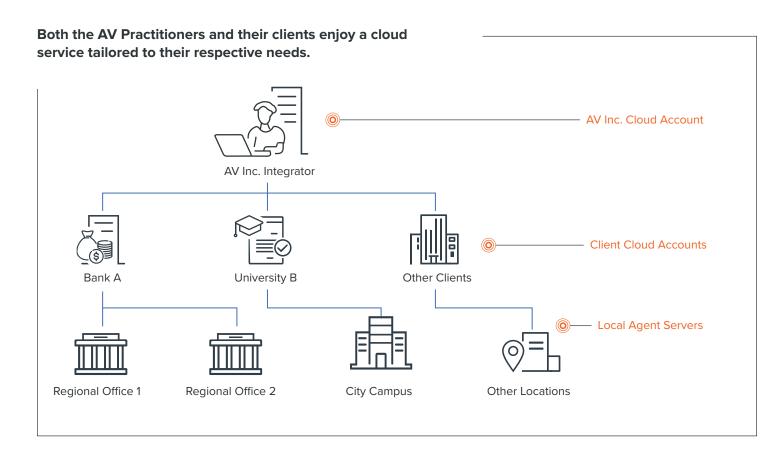

#### **ESPECIALLY FOR AV PRACTITIONERS**

In CONVERGENCE Cloud AV Manager's system hierarchy, an AV Practitioner with a Support Organization Account has:

- A secure, central hub in the cloud, administered by ClearOne.
- A single place to see and maintain clients' supported devices.
- A way to track clients' usage for invoicing and auto-payment reminders.

#### **BEST SUPPORT FOR CLIENTS**

Each end-customer organization with a Client Organization Account may have:

- A central hub in the cloud supported by an AV Practitioner.
- Local Agent servers connected to a central hub from around the globe.

#### **EACH ORGANIZATION ACCOUNT GETS ITS OWN:**

- At-a-glance, all-inclusive dashboards
- Unlimited user account management
- · Single-sign-on through LDAP
- · Detailed device and server lists
- · Graphical user-action history