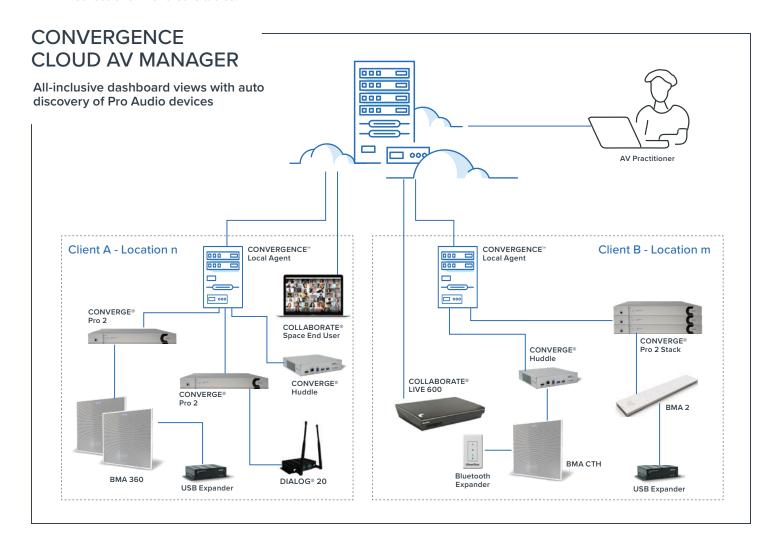

## **CONVERGENCE™ Cloud AV Manager**

CONVERGENCE Cloud AV Manager is a multi-tenant, multi-hub cloud service for AV practitioners to centrally monitor and control the ClearOne Pro Audio and Video devices of all their customers located worldwide.

#### **REQUIREMENTS**

- A Web browser with Internet access
- Your email address, name, and mobile phone number (to receive SMS text alerts)
- An invitation to register as a user from ClearOne's Business Partner Services if you are an AV integrator, or from your integrator if you are an end-customer
- Free CONVERGENCE Local Agent downloaded and installed on a server
- On each LAN or CAN network of your organization
- Behind a firewall
- With Ethernet access to auto-discover Pro Audio devices over multiple select subnets
- Connected over the Internet to a Local Agent Server Account on the Cloud AV Manager
- Automatically (recommended) or manually update
- A free COLLABORATE® Space account

#### PRODUCTS SUPPORTED

- CONVERGE® Pro 2 DSP Mixers
- CONVERGE Huddle DSP Mixer
- CONVERGE Pro 2 USB Expander
- CONVERGE Pro 2 GPIO Expander
- CONVERGE Bluetooth Expander
- •BMA 360
- BMA CT
- BMA CTH
- Beamforming Mic Array 2
- DIALOG® 20
- COLLABORATE Live video codecs
- COLLABORATE Space