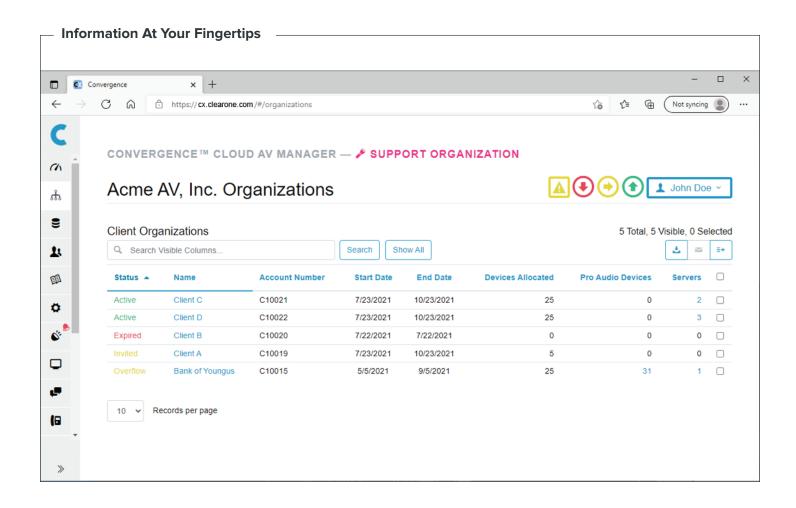

#### **ESPECIALLY FOR AV PRACTITIONERS**

In CONVERGENCE Cloud AV Manager's system hierarchy, an AV Practitioner with a Support Organization Account has:

- A secure, central hub in the cloud, administered by ClearOne.
- A single place to see and maintain clients' supported devices.
- A way to track clients' usage for invoicing and auto-payment reminders.

#### **BEST SUPPORT FOR CLIENTS**

Each end-customer organization with a Client Organization Account may have:

- A central hub in the cloud supported by an AV Practitioner.
- Local Agent servers connected to a central hub from around the globe.

#### **EACH ORGANIZATION ACCOUNT GETS ITS OWN:**

- At-a-glance, all-inclusive dashboards
- Unlimited user account management
- · Single-sign-on through LDAP
- · Detailed device and server lists
- · Graphical user-action history