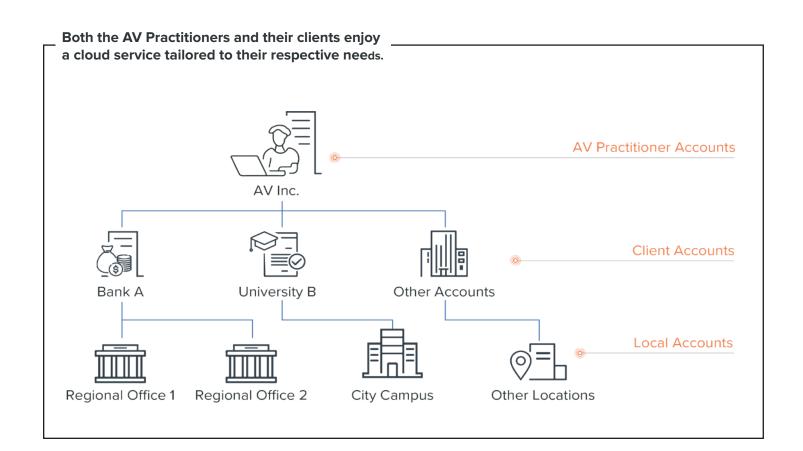

### **ESPECIALLY FOR AV PRACTITIONERS**

In CONVERGENCE Cloud AV Manager's system hierarchy, an AV Practitioner with a Support Organization Account has:

- A secure, central hub in the cloud, administered by ClearOne
- A single place to see and maintain clients' supported devices
- A way to track clients' usage for invoicing and auto-payment reminders

#### **BEST SUPPORT FOR CLIENTS**

Each end-customer organization with a Client Organization Account may have:

- A central hub in the cloud supported by an AV Practitioner
- Local Agent servers connected to a central hub from around the globe