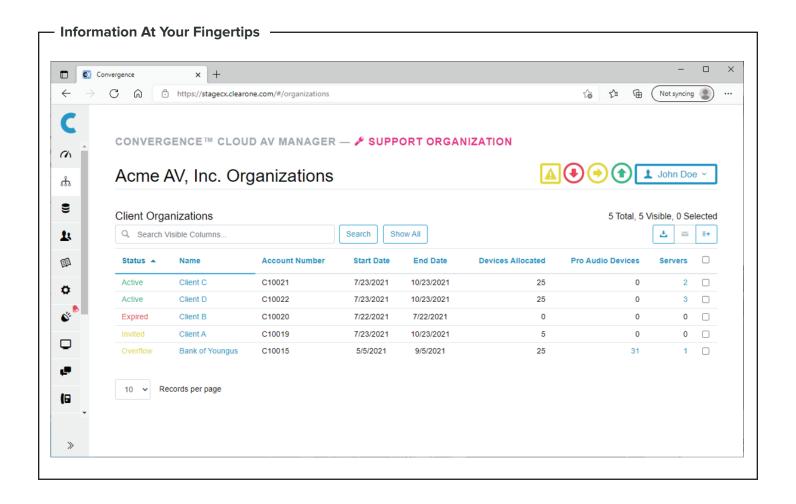

### **EACH ORGANIZATION ACCOUNT GETS ITS OWN:**

- · At-a-glance, all-inclusive dashboards
- Unlimited user account management
- · Single-sign-on through LDAP
- · Detailed device and server lists
- · Graphical user-action history

### **INTERACTIVE SUMMARY DASHBOARDS**

- Audio Devices—status chart(s)
- Device Locations—unified, flexible, hierarchical table
- All Devices—unified models and amounts table
- · Know device status from anywhere in your account views
- When signed into COLLABORATE Space:
  - Video Devices—status chart
  - Registered Users-presence chart
  - All Licenses and Phone Calls tables

### **DETAILED DEVICE LISTS**

- · Search, sort, and filter to quickly find relevant information
- Receive notification of new firmware through "Update Available" icon badges
- Know a device's place in your network automatically using the "Connections" AV System Hierarchy (CASH)