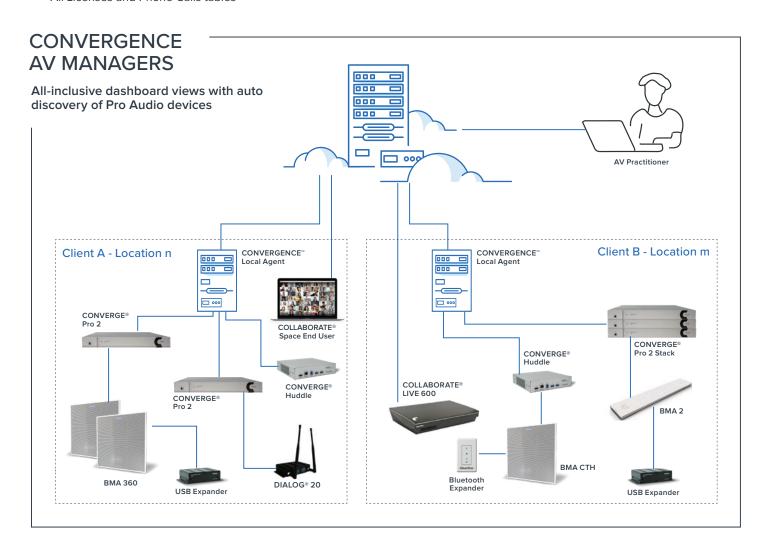

## **CONVERGENCE™AV** Managers

### **ESPECIALLY FOR AV PRACTITIONERS**

In CONVERGENCE Cloud AV Manager's system hierarchy, an AV Practitioner with a Support Organization Account has:

- A secure, central hub in the cloud, administered by ClearOne
- A single place to see and maintain clients' supported devices
- A way to track clients' usage for invoicing and auto-payment reminders

#### **BEST SUPPORT FOR CLIENTS**

Each end-customer organization with a Client Organization Account may have:

- A central hub in the cloud supported by an AV Practitioner
- Local Agent servers connected to a central hub from around the globe