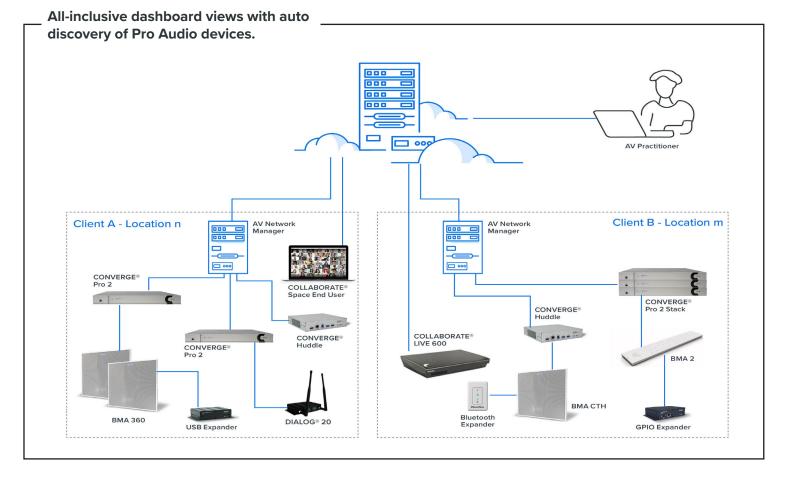

- > Remote real-time system access provides at-a-glance and all-inclusive dashboard views with auto discovery of Pro Audio devices.
- > Scales to support organizations of any size - large or small.
- > Facilitates user support with built-in video, audio, and chat tools for realtime communications.
- > Can be virtually partitioned for AV management by location such as building, floor, room, or any global topology as desired.

### **PRODUCTS SUPPORTED**

- CONVERGE<sup>®</sup> Pro 2 DSP Mixers
- CONVERGE Huddle DSP Mixer
- CONVERGE Pro 2 USB Expander
- CONVERGE Pro 2 GPIO Expander
- CONVERGE Bluetooth Expander
- BMA 360
- BMA CT
- BMA CTH
- Beamforming Mic Array 2
- DIALOG® 20
- COLLABORATE Live video codecs
- COLLABORATE Space