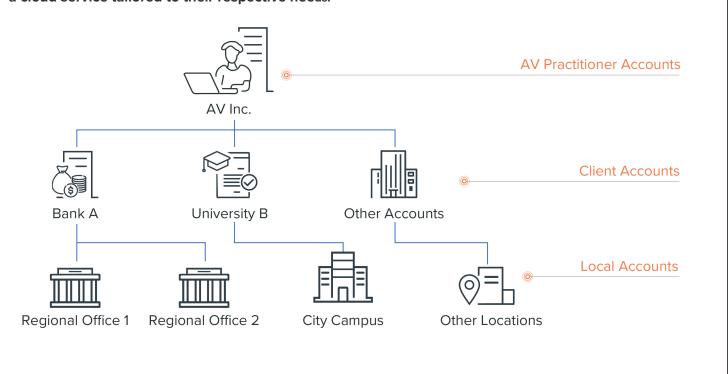

## **ESPECIALLY FOR AV PRACTITIONERS**

In CONVERGENCE AV Cloud's system hierarchy, an AV Practitioner with a Support Organization Account has:

- A secure, central hub in the cloud, administered by ClearOne
- A single place to see and maintain clients' supported devices
- A way to track clients' usage for invoicing and auto payment reminders

## Both the AV Practitioners and their clients enjoy

## a cloud service tailored to their respective needs.

### **BEST SUPPORT FOR CLIENTS**

Each end-customer organization with a Client Organization Account may have:

- A central hub in the cloud supported by an AV Practitioner
- AV Network Manager servers connected to a central hub from around the globe