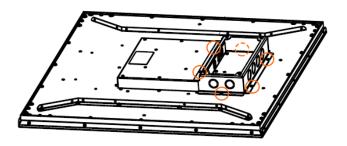

## Step 2

To avoid prematurely engaging the adhesive while you align the open end of the box to the BMA CT/CTH connectors, tilt the conduit box and slide it into position against the selfclinching nuts.

Press the box into place.

#### **Included Parts:**

- Conduit box with 6 concentric 1/2" and 3/4" knockouts, with adhesive strips on edges (1)
- Conduit box lid (1)
- M4x8mm screws (4)

To position the conduit box, use the self-clinching nuts.

To avoid tape engaging prematurely, keep conduit box tilted until properly positioned.