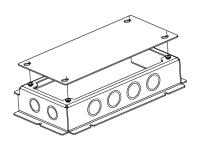

# Step 3

Remove the conduit box lid.

Attach conduit.

Route cables through desired knockouts.

Use the four M4x8mm screws to re-attach the conduit box lid.

#### **Included Parts:**

- Conduit box with 6 concentric 1/2" and 3/4" knockouts, with adhesive strips on edges (1)
- Conduit box lid (1)
- M4x8mm screws (4)

To position the conduit box, use the self-clinching nuts.

#### **Included Parts:**

- Conduit box with 12 concentric 1/2" and 3/4" knockouts
- Conduit box lid (1)
- M4x8mm screws (4)
- M3x8mm screws (6)