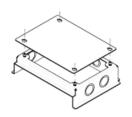

# Step 1

Use the six M3x8mm screws to attach the conduit box to the back of the BMA 360.

### **Conduit Box Part Number:**

910-3200-208-CB

#### **Included Parts:**

- Conduit box with 12 concentric 1/2" and 3/4" knockouts
- Conduit box lid (1)
- M4x8mm screws (4)
- M3x8mm screws (6)