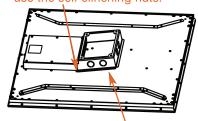

#### **Included Parts:**

- Conduit box with 6 concentric 1/2" and 3/4" knockouts, with adhesive strips on edges (1)
- Conduit box lid (1)
- M4x8mm screws (4)

To position the conduit box, use the self-clinching nuts.

To avoid tape engaging prematurely, keep conduit box tilted until properly positioned.