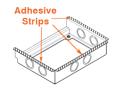

# Step 1

Remove adhesive tape liner from bottom three surfaces of conduit box to expose adhesive strips. This adhesive is rated for high temperatures.

## Step 2

To avoid prematurely engaging the adhesive while you align the open end of the box to the BMA CT/CTH connectors, tilt the conduit box and slide it into position against the selfclinching nuts.

Press the box into place.