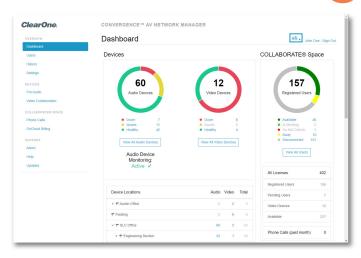

#### **INTERFACE**

- Overview dashboard, user action histories, and settings
- Device lists for ClearOne Pro Audio and Video Collaboration products
- User Sign-In portal showing organization name
- Multi-user account management views for both CONVERGENCE and COLLABORATE Space
- User roles: Monitor (read-only access) and Administrator (full read/write access)
- Users control their own interfaces, notifications, and general information — settings saved with account
- Organization settings tab for Administrators
- COLLABORATE Space administration of phone calls, billing, settings, and licensing
- Provides support links for application About, Help (English only), and Updates
- Application menus and views support 12 languages: English, French, Italian, Spanish, German, Portuguese, Polish, Chinese Simplified, Korean, Japanese, Arabic, and Russian
- Installer supports 10 languages (the above except Chinese Simplified and Arabic)
- RESTful Web service API documented and updated

#### **Information At Your Fingertips**

Download device logs and reports for devices, users, histories, and calls.