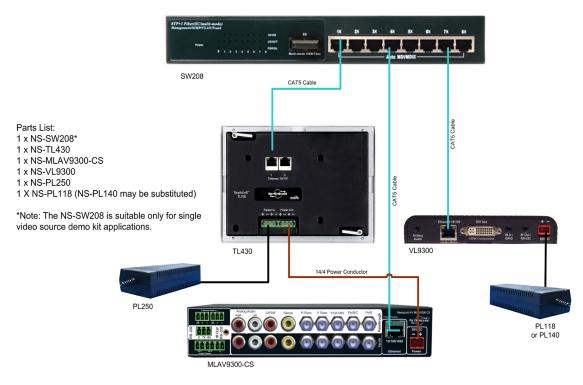

# **DEMO KIT CONFIGURATION PROCEDURE**

To properly configure the StreamNet® Demo Kit, complete the following steps:

- 1. Ensure you have the most recent copy of the Dealer Setup program installed on your PC. This can be downloaded from the NetStreams™ website (www.netstreams.com).
- 2. Ensure that you have downloaded the latest Dealer Setup Manual from the NetStreams website (www.netstreams.com).
- 3. Connect the Demo Kit as shown in the following figure.
- 4. Use directions from the Dealer Setup manual to perform the following tasks: Start the Dealer Setup program and use the Dealer Setup Wizard to:
  - · Update device firmware.
  - · Create a project.
  - · Save the project file.
  - · Match devices.
  - · Send the configuration to all devices

### > WIRING DIAGRAM



### > CLEARONE LOCATIONS

#### HEADQUARTERS:

Salt Lake City, UT USA 5225 Wiley Post Way Suite 500 Salt Lake City, UT 84116

Tel: 801.975.7200
Toll Free: 800.945.7730
Fax: 801.977.0087
E-mail: sales@clearone.com

#### **EMEA**

Tel: 44 (0) 1189.036.053 E-mail: global@clearone.com

#### **APAC**

Tel: 801.303.3388 E-mail: global@clearone.com

#### LATAM

Tel: 801.974.3621

E-mail: global@clearone.com

#### Technical Sales

Tel: 800.705.2103

E-mail: techsales@clearone.com

# Technical Support

Tel: 800.283.5936 E-mail: tech.support@clearone.com