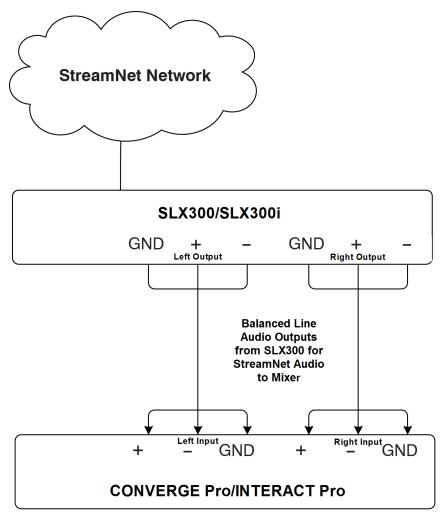

## **OVERVIEW**

This document explains how to connect and use a StreamNet-connected SpeakerLinX SLX300/SLX300i as an audio source to a CONVERGE Pro or INTERACT Pro audio system. This will take any audio accessible to the SLX300/SLX300i through the StreamNet network, and feed it into the CONVERGE Pro or INTERACT Pro audio system.

#### Wiring

Use the diagram below to connect your SLX300 outputs to the CONVERGE Pro or INTERACT Pro mixer inputs:

NOTE: To avoid audio instability, speakers should not be connected to the SLX300. The only speakers used should be connected to outputs on the CONVERGE/INTERACT Pro.