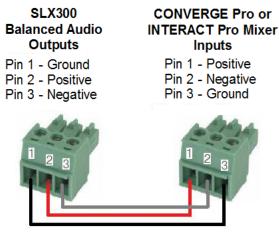

#### Cable

The SLX300 left and right channel outputs are analog-balanced, using 3-pin mini phoenix-type connectors. You must construct one cable for each channel.

Make 2 Cables

#### Wiring

Use the diagram below to connect your SLX300 outputs to the CONVERGE Pro or INTERACT Pro mixer inputs:

NOTE: To avoid audio instability, speakers should not be connected to the SLX300. The only speakers used should be connected to outputs on the CONVERGE/INTERACT Pro.