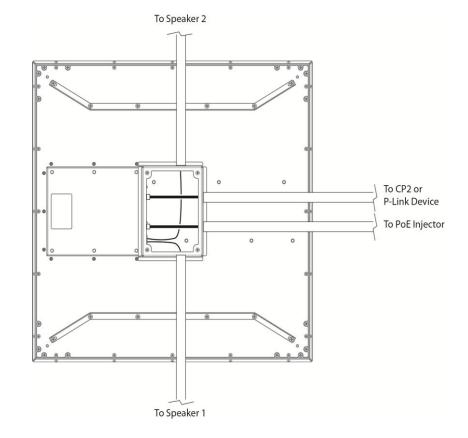

# EXAMPLE WIRING CONFIGURATION:

(conduit attachments, cable routing, and configurations may vary)

<u>Step 4</u> Place lid on conduit box and tighten screws