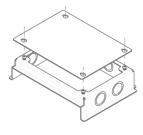

<u>Step 3</u> If not already done, remove conduit box lid to attach conduit and route cables (not included) through desired knockout

# EXAMPLE WIRING CONFIGURATION:

(conduit attachments, cable routing, and configurations may vary)

<u>Step 4</u> Place lid on conduit box and tighten screws