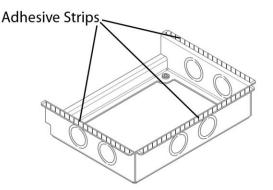

### Important: It is recommended that conduit box be attached before BMA CT unit is placed into ceiling grid

**<u>Step 1</u>** Remove adhesive tape liner from bottom three surfaces of conduit box to expose adhesive strips. This adhesive is rated for high temperatures.