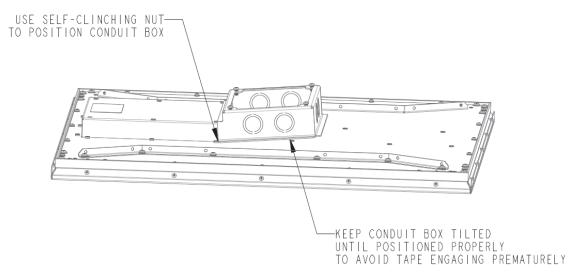

<u>Step 2</u> Tilt conduit box to avoid prematurely engaging adhesive, while aligning open end of conduit box to BMA CT connectors and sliding into position against the self-clinching nuts. Press into place.