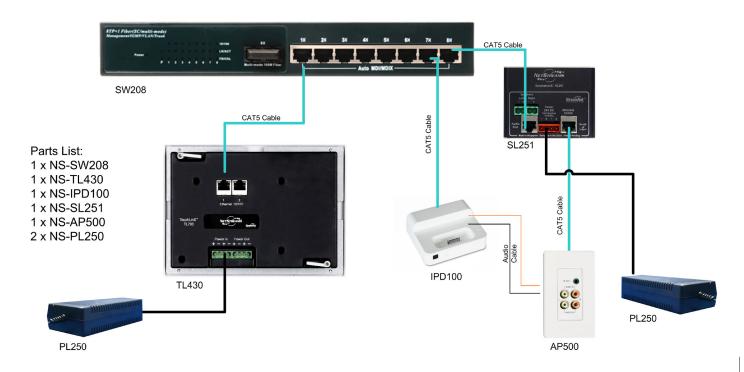

# **DEMO KIT CONFIGURATION PROCEDURE**

To properly configure the StreamNet® Demo Kit, complete the following steps:

- 1. Ensure you have the most recent copy of the Dealer Setup program installed on your PC. This can be downloaded from the NetStreams™ website (www.netstreams.com).
- 2. Ensure that you have downloaded the latest Dealer Setup Manual from the NetStreams website (www.netstreams.com).
- 3. Connect the Demo Kit as shown in the following figure.
- 4. Use directions from the Dealer Setup manual to perform the following tasks: Start the Dealer Setup program and use the Dealer Setup Wizard to:
  - · Update device firmware.
  - · Create a project.
  - · Save the project file.
  - · Match devices.
  - · Send the configuration to all devices

### **WIRING DIAGRAM**