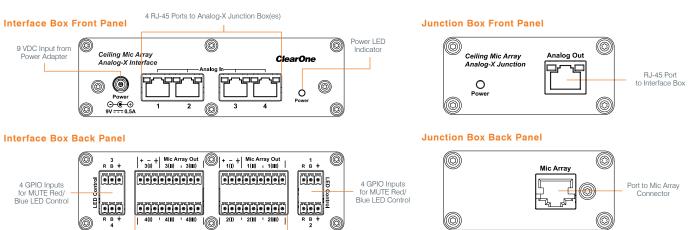

#### CABLES

Junction Box to Interface Box: RJ45 CAT5e/CAT6 24AWG (max 200 ft) Junction Box to Mic Capsule: Proprietary Mic Array cable (max 7 ft)

#### LED

| Component          | Indicator                                                                                 |  |
|--------------------|-------------------------------------------------------------------------------------------|--|
| Mic Capsule        | Mute (Red/Blue = GPIO Controlled)                                                         |  |
| Analog-X Interface | Power (On=Blue, Off=Not Illuminated)<br>Analog-In RJ45 Mute (Red/Blue = GPIO Controlled)  |  |
| Analog-X Junction  | Power (On=Blue, Off=Not Illuminated)<br>Analog-Out RJ45 Mute (Red/Blue = GPIO Controlled) |  |