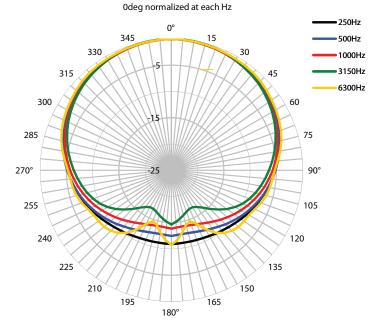

#### Polar Pattern

### **ACOUSTIC CHARACTERISTICS**

Element: Condenser (Electret) Polar Pattern: 3 X 120° Cardioid Patterns, covering 360° Signal/Noise Ratio: 74 dBA @ 1 kHz Frequency Response: 70 Hz – 20 kHz Sensitivity: -37dB @ 1 kHz (0 dB = 1V / Pa) Max Sound Pressure Level: 120 dB SPL RF Immunity: 100% immunity, fully balanced twisted pair throughout