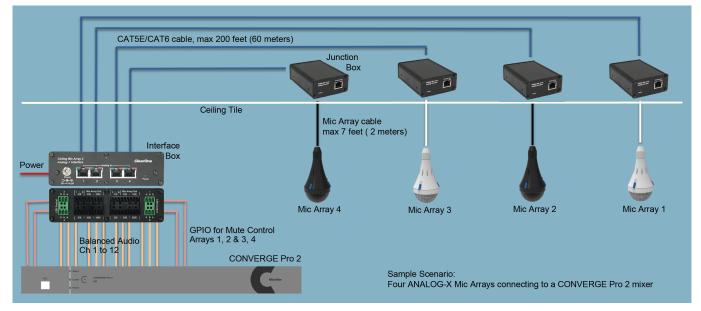

#### 4 Array System

12 Channel Balanced Audio Output

#### CABLES

Junction Box to Interface Box: RJ45 CAT5e/CAT6 24AWG (max 200 ft) Junction Box to Mic Capsule: Proprietary Mic Array cable (max 7 ft)