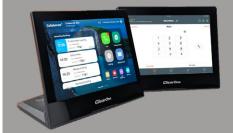

#### **Conference Controller**

A highly intuitive 10-inch, touch screen device designed for ClearOne's CONVERGE® Pro 2 audio conferencing systems and COLLABORATE® Live video collaboration systems — a perfect addition to any meeting room.

# Conference Controller App for COLLABORATE Live

Conference controller applications for COLLABORATE® Live video conferencing systems allows dialing and control from Android and iOS platform.