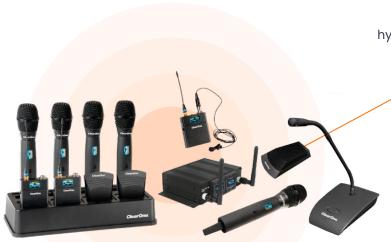

# Microphones

Wireless microphones
Most economical, versatile, and easily scalable
wireless system in the market today.

Other Microphones

Match the requirements of any application
with a variety of tabletop microphone options.

### Microphones

| MODEL                                 | IMAGE | DESCRIPTION                                                                                                                                                                                                                                                                                                                                                                                                                         |            |
|---------------------------------------|-------|-------------------------------------------------------------------------------------------------------------------------------------------------------------------------------------------------------------------------------------------------------------------------------------------------------------------------------------------------------------------------------------------------------------------------------------|------------|
|                                       |       | Wireless Mics                                                                                                                                                                                                                                                                                                                                                                                                                       |            |
| DIALOG® 20 USB<br>Wireless Microphone |       | A flexible, high quality, 2- channel wireless microphone solution with less than 4 milliseconds of audio latency that enables hybrid meetings with simultaneous local sound reinforcement.                                                                                                                                                                                                                                          | Learn more |
| WS800 Wireless<br>Microphone System   | 1     | Digital Wireless Mic system with 4-channel and 8-channel receivers, Docking Station, All Types of transmitters - Boundary Tabletop, Gooseneck Podium, Beltpack, Handheld Microphones, Extension Antenna kits. The most economical and versatile wireless system on the market today with easy installation, use, and scaling. Complements other professional-audio products from ClearOne, and works with any 3rd-party DSP mixers. | Learn more |
| DIALOG® 10 USB                        |       | ClearOne's DIALOG 10 USB is the industry's only single-channel wireless mic system that offers pro-quality audio with USB connectivity. Add any uvh microphone for your preferred setting.                                                                                                                                                                                                                                          | Learn more |
| DIALOG UVHF<br>Wireless Microphone    |       | The ClearOne DIALOG UVHF is a highly flexible wireless microphone system that delivers, in a single access point, incredibly robust reception and more available spectrum on-demand than any other product in its class.                                                                                                                                                                                                            | Learn more |
|                                       |       | Other Microphones                                                                                                                                                                                                                                                                                                                                                                                                                   |            |
| Other Microphones                     | 30    | High-quality mics provide coverage for any environment, with solutions ranging from traditional wired mics to the first-generation Beamforming Mic Array and Ceiling Mic Array                                                                                                                                                                                                                                                      | Learn more |