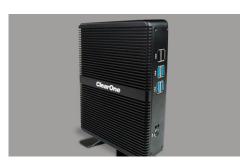

# **BYOD Collaboration**

Complete room solutions that include camera, speaker, and microphone options with simple BYOD USB connections to realize superior cloud-based collaboration quality in small and mid-sized rooms.

#### **COLLABORATE Versa**

Bring plug-and-play connectivity and high-quality audio and video for any web-conferencing application to a group room.