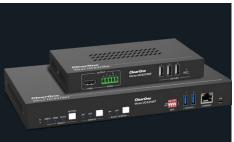

# **BYOD Collaboration**

Complete room solutions that include camera, speaker, and microphone options with simple BYOD USB connections to realize superior cloud-based collaboration quality in small and mid-sized rooms.

#### **COLLABORATE Versa**

Bring plug-and-play connectivity and high-quality audio and video for any web-conferencing application to a group room.

### VERSA® UCS2100 Collaboration Switcher Kit

Versa UCS2100 is a collaboration switcher kit designed for modern hybrid, flexible UC (Unified Communication) meeting spaces.