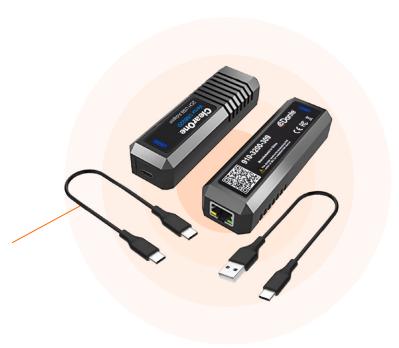

### Versa® USB22D Dante® to USB

Versa USB22D lets you connect any computer to a Dante network with no software installation and can be used with any audio application for playback or capture, making it ideal for conference rooms, classrooms, and lecture halls.

Learn more