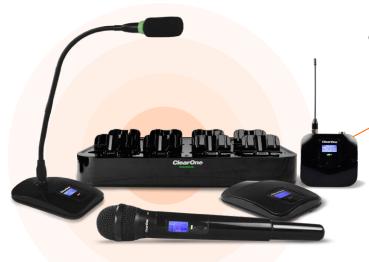

# DIALOG® UVHF Wireless Microphone

The ClearOne DIALOG® UVHF is a highly flexible wireless microphone system that delivers, in a single access point, incredibly robust reception and more available spectrum on-demand than any other product in its class.

Learn more

# Microphones

Wireless microphones
Most economical, versatile, and easily scalable
wireless system in the market today.

Other Microphones

Match the requirements of any application
with a variety of tabletop microphone options.

### Microphones

| MODEL                                 | IMAGE | DESCRIPTION                                                                                                                                                                                                                                                                                                                                                                                                                         |            |
|---------------------------------------|-------|-------------------------------------------------------------------------------------------------------------------------------------------------------------------------------------------------------------------------------------------------------------------------------------------------------------------------------------------------------------------------------------------------------------------------------------|------------|
|                                       |       | Wireless Mics                                                                                                                                                                                                                                                                                                                                                                                                                       |            |
| DIALOG® 20 USB<br>Wireless Microphone |       | A flexible, high quality, 2- channel wireless microphone solution with less than 4 milliseconds of audio latency that enables hybrid meetings with simultaneous local sound reinforcement.                                                                                                                                                                                                                                          | Learn more |
| WS800 Wireless<br>Microphone System   | 1     | Digital Wireless Mic system with 4-channel and 8-channel receivers, Docking Station, All Types of transmitters - Boundary Tabletop, Gooseneck Podium, Beltpack, Handheld Microphones, Extension Antenna kits. The most economical and versatile wireless system on the market today with easy installation, use, and scaling. Complements other professional-audio products from ClearOne, and works with any 3rd-party DSP mixers. | Learn more |
| DIALOG® 10 USB                        |       | ClearOne's DIALOG 10 USB is the industry's only single-channel wireless mic system that offers pro-quality audio with USB connectivity. Add any uvh microphone for your preferred setting.                                                                                                                                                                                                                                          | Learn more |
| DIALOG UVHF<br>Wireless Microphone    |       | The ClearOne DIALOG UVHF is a highly flexible wireless microphone system that delivers, in a single access point, incredibly robust reception and more available spectrum on-demand than any other product in its class.                                                                                                                                                                                                            | Learn more |
|                                       |       | Other Microphones                                                                                                                                                                                                                                                                                                                                                                                                                   |            |
| Other Microphones                     | 30    | High-quality mics provide coverage for any environment, with solutions ranging from traditional wired mics to the first-generation Beamforming Mic Array and Ceiling Mic Array                                                                                                                                                                                                                                                      | Learn more |