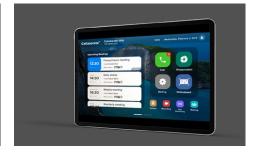

#### **Conference Controller**

A highly intuitive 10-inch, touch screen device designed for ClearOne's CONVERGE® Pro 2 audio conferencing systems and COLLABORATE® Live video collaboration systems — a perfect addition to any meeting room.