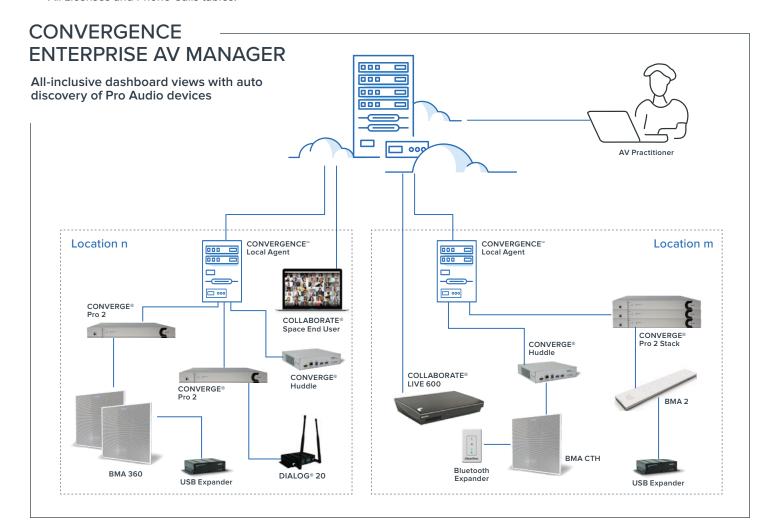

### **CONVERGENCE™** Enterprise AV Manager

#### **Great Site Support**

An Organization has:

- A central hub supported by their own AV/IT staff.
- Local Agent servers at remote sites from around globe connected to that central hub.

CONVERGENCE Enterprise AV Manager is single-tenant, single-hub software, self-maintained, and hosted on-premises or privately in the cloud by an organization

#### **REQUIREMENTS**

- A Web browser with Internet access
- Your email address, name, and mobile phone number (to receive SMS text alerts)
- A license from ClearOne's Business Partner Services
- CONVERGENCE Local Agent free software downloaded and installed on a server
  - On each LAN or CAN network of your organization
  - Easy setup behind an Internet firewall
  - With Ethernet access to auto-discover Pro Audio devices over multiple select subnets
  - Connected over the Internet to a Local Agent Server Account on Enterprise AV Manager
  - Automatically (recommended) or manually update
- A free COLLABORATE® Space account

#### **PRODUCTS SUPPORTED**

- CONVERGE® Pro 2 DSP Mixers
- CONVERGE Huddle DSP Mixer
- CONVERGE Pro 2 USB Expander
- CONVERGE Pro 2 GPIO Expander
- CONVERGE Bluetooth Expander
- •BMA 360
- BMA CT
- BMA CTH
- Beamforming Mic Array 2
- DIALOG® 20
- COLLABORATE Live video codecs
- COLLABORATE Space