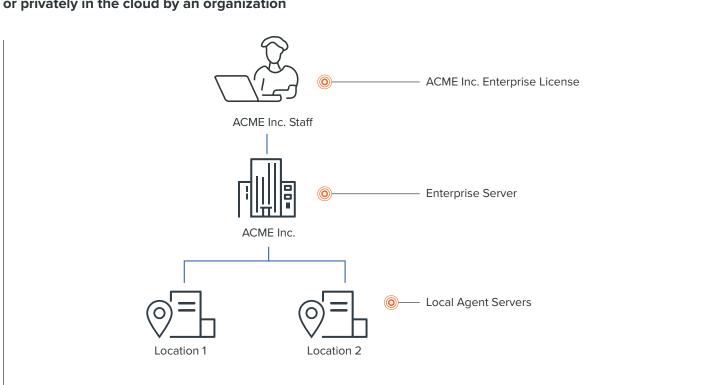

#### **Great Site Support**

An Organization has:

- A central hub supported by their own AV/IT staff.
- Local Agent servers at remote sites from around globe connected to that central hub.

CONVERGENCE Enterprise AV Manager is single-tenant, single-hub software, self-maintained, and hosted on-premises or privately in the cloud by an organization

# CONVERGENCE \*\* ENTERPRIES AV MANAGER Acme, Inc. Dashboard Devices W Allumins \*\* W Allumins \*\* W Allumins \*\* To be all and breven To be all and breven

Singular Self-Service Security

Self-maintained and hosted on-premises or privately in the cloud by an organization, for complete control and security.