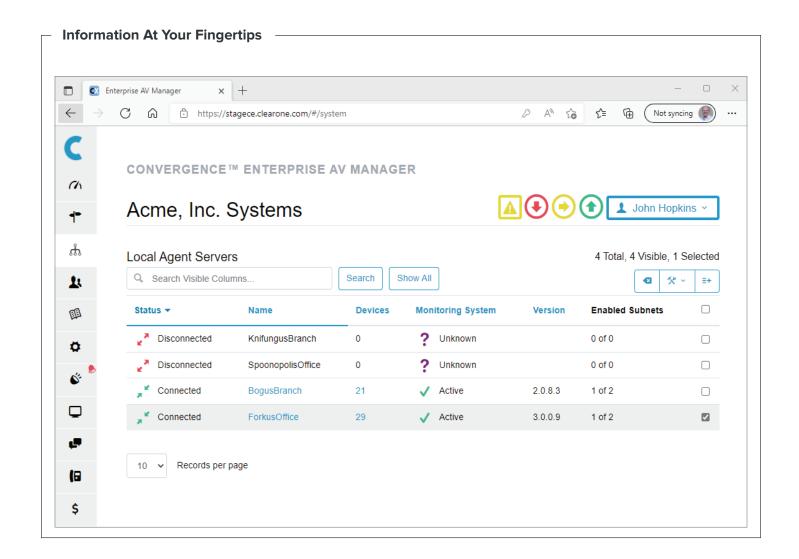

#### **DETAILED DEVICE LISTS**

- Search, sort, and filter to quickly find relevant information.
- Receive notification of new firmware through "Update Available" icon badges and alerts.
- Know a device's place in your network automatically using the "Connections" AV System Hierarchy (CASH).

#### **MONITORING STATUS**

- Monitoring System: Active, Issue, Off
- Pro Audio Devices: Configuring, Down, Healthy, Incomplete Stack (the device's CP2 stack has one or more devices offline), Locate Light On, Login Failed, Mismatched Stack (the device belongs to a different stack than its parent), OVERHEATING! (for CP2s), Restarting..., Safety Mute On, Unconfigured, Updating Firmware, VoIP Registration Failed, VoIP Restart Pending, Overflowed (the device overflows the maximum number of devices allowed with your subscription or service plan.)
- Video Collaboration Devices: Down, Communication Service Failed, Healthy