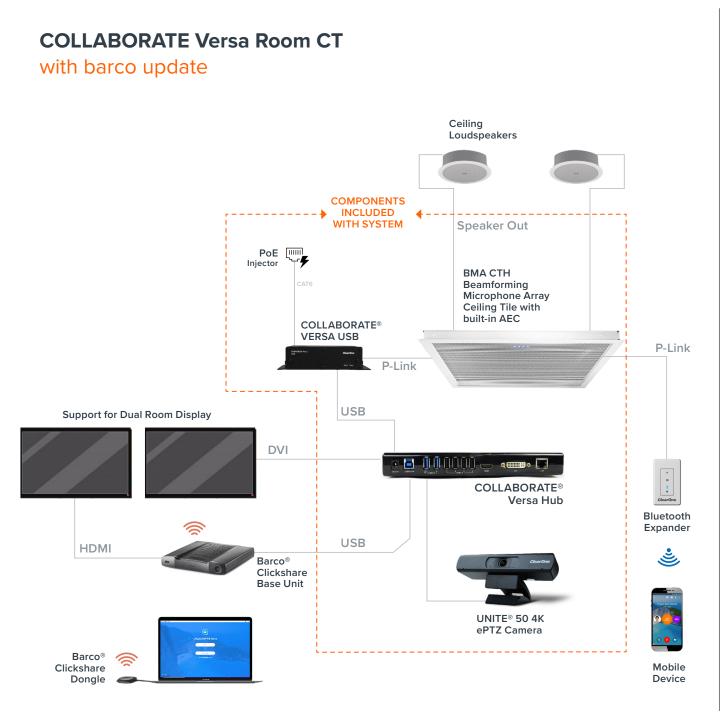

# **ClearOne COLLABORATE Versa 150** with Barco update **Room Display** Barco® Barco® 🤶 Clickshare Conference Clickshare Dongle 🥌 HDMI USB **a** 00000 4 **COLLABORATE®** USB USB Versa Hub **CHAT® 150** UNITE® 150 **PTZ** Camera USB Speakerphone **COMPONENTS** INCLUDED WITH SYSTEM