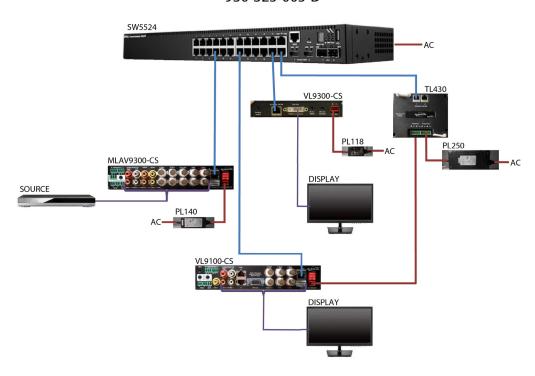

## **DEMO KIT CONFIGURATION PROCEDURE**

To properly configure the StreamNet Demo Kit, complete the following steps:

- 1. Ensure you have the most recent copy of the Dealer Setup program installed on your PC. This can be downloaded from the ClearOne website (http://www.clearone.com/resources#enterprise\_streaming, http://www.clearone.com/resources#residential streaming).
- 2. Ensure that you have downloaded the latest Dealer Setup Manual from the ClearOne website (http://www.clearone.com/resources#enterprise streaming, http://www.clearone.com/resources#residential\_streaming).
- 3. Connect the Demo Kit as shown in the following figure.
- 4. Use directions from the Dealer Setup manual to perform the following tasks: Start the Dealer Setup program and use the Dealer Setup Wizard to:
  - Update device firmware.
  - · Create a project.
  - Save the project file.
  - Match devices.
  - · Send the configuration to all devices.

#### > WIRING DIAGRAM