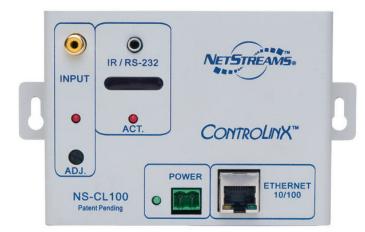

# **VIEW™ | Control Interface**

NS-CL100 - RS-232/IR Control Interface

In addition to providing exceptional IP-based audio/video distribution, VIEW also creates the perfect platform for connecting to best of breed subsystems. Tie in lighting, HVAC or a security system. The NS-CL100 acts as an interface between VIEW and an IR, RS-232 or IP based subsystem.

#### SPECIFICATIONS

**Ethernet Connection** RJ45 10/100 Mb

**IR Emitter Output** (3.5 mm)

**RS-232 Control** One (3.5 mm)

IR Emitter One (1) included

**RS-232 to 3.5 mm Cable** One (1) included

Dimensions (W x H x D)

4.6" x 3.5" x 1.6" 120 mm x 89 mm x 40 mm

Weight 1 lbs (0.6 kg)

**Power** + 28V

**Voltage Sensing** 1-RCA Jack

Compliance

Restriction of use of certain Hazardous Substances (RoHS) compliant

**VIEW Part Number** CL100

**NetStreams Part Number** NS-CL100

Powered by StreamNet™