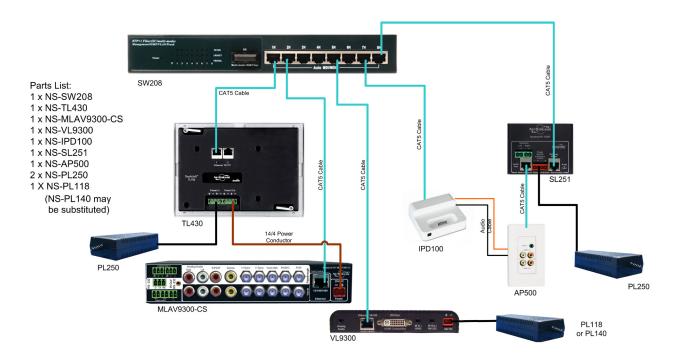

## **WIRING DIAGRAM**

# **DEMO KIT CONFIGURATION PROCEDURE**

To properly configure the StreamNet® Demo Kit, complete the following steps:

- 1. Ensure you have the most recent copy of the Dealer Setup program installed on your PC. This can be downloaded from the NetStreams™ website (www.netstreams.com).
- 2. Ensure that you have downloaded the latest Dealer Setup Manual from the NetStreams website (www.netstreams.com).
- 3. Connect the Demo Kit as shown in the following figure.
- 4. Use directions from the Dealer Setup manual to perform the following tasks: Start the Dealer Setup program and use the Dealer Setup Wizard to:
  - · Update device firmware.
  - · Create a project.
  - · Save the project file.
  - · Match devices.
  - · Send the configuration to all devices